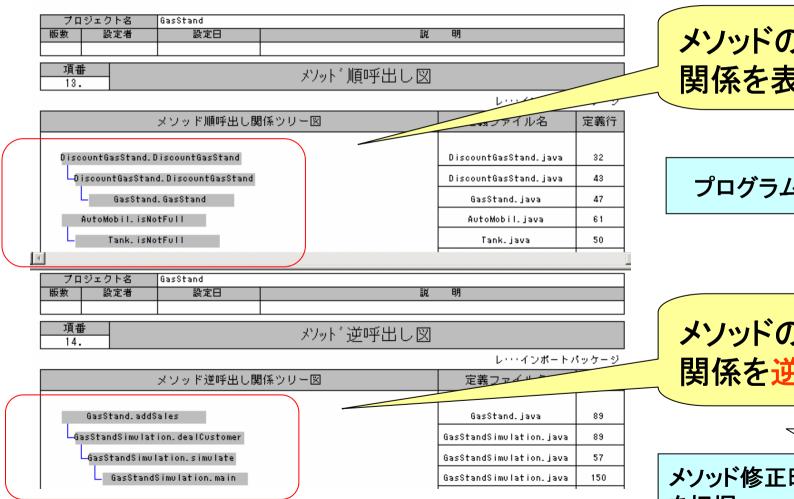

# J仕様書工房 生成ドキュメント例:「メソッド順呼出図/逆呼出図」

メソッドの呼び出し 関係を表示

プログラム構造を把握

メソッドの呼び出し 関係を逆順に表示

メソッド修正時の影響範囲 を把握