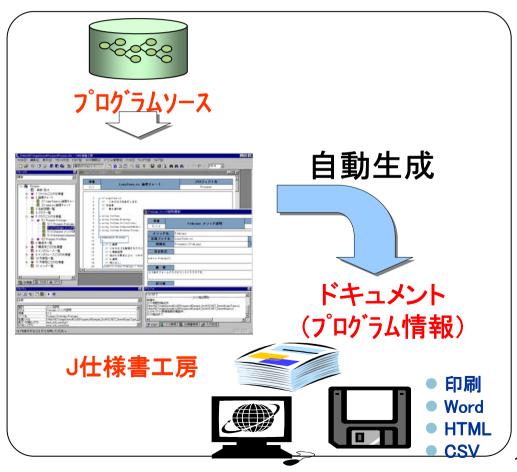

### 8. ドキュメント自動生成:J仕様書工房

→ Javaで記述されたプログラムソースを解析し、ドキュメントを自動生成

開発・保守におけるドキュメント作成工数を大幅削減

### 生成できるドキュメント: 47種類

#### ドキュメントの概要:

一覧表 「ファイル、クラス定義等]

参照一覧表 [クラス参照、変数参照等]

構造図 [クラス図、チャート等]

説明書 [インタフェース等]

統計情報 「ファイル、クラス、関数等]

改版情報 [ファイル、クラス、関数等]