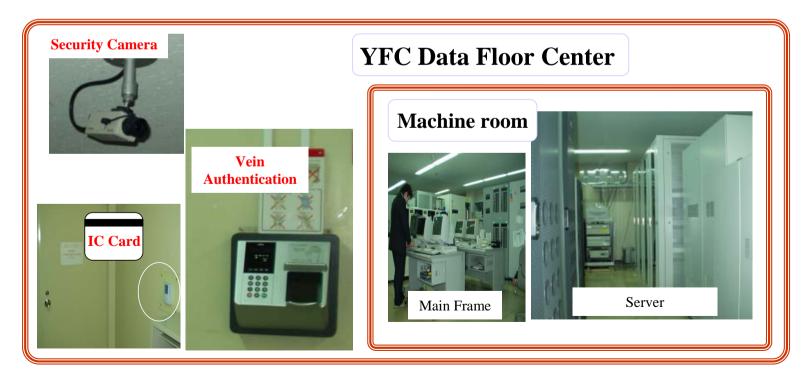

#### (3) Business Process Outsourcing

We provide the best service by analyzing and consulting business process of the customer.

YFC Data Center

Our data center is locked by vein authentication system. The center is full-safety.