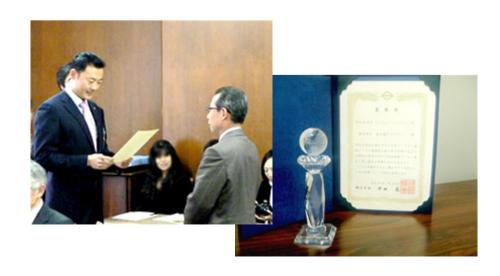

#### **★The First Yokohama Good Balance Award**

- Setting Work Life Balance Department.
- Setting Tele-work.
- The positive attitude for gender equality.

Having better Work Life Balance, employees would be happy.

Of course, YFC also would be happy!

We have experience in those hospital information system  $\downarrow$ 