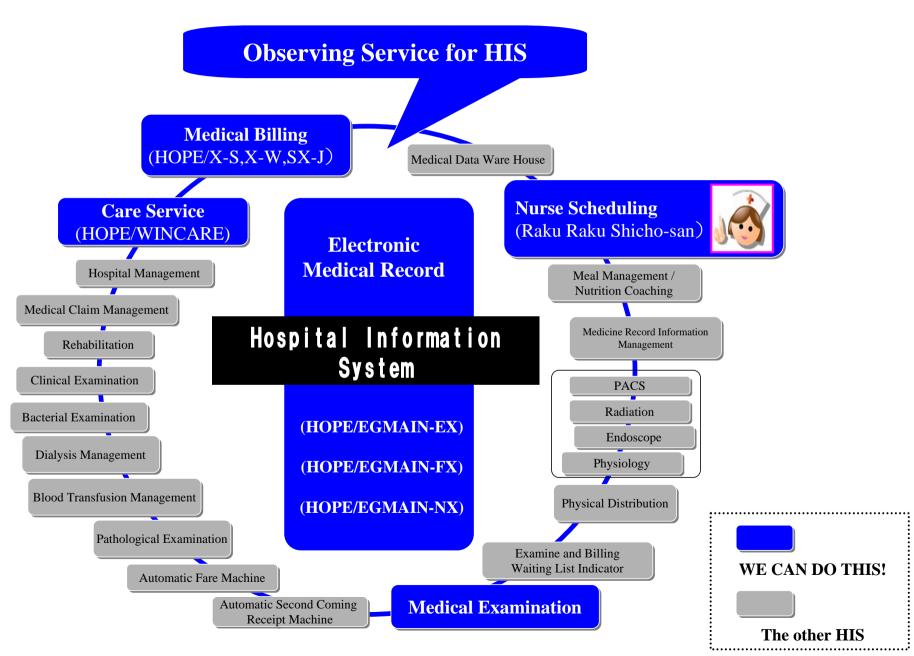

Of course, YFC also would be happy!

We have experience in those hospital information system  $\downarrow$ 

## 1)Observing service for HIS

MAP OF OBSERVING SERVICE

Our service help people who work for HIS Div. at the hospital.

We observe HIS servers 24hours 365days at observing center.

Our observing center is locked by vein authentication system.

# 2"RAKU RAKU SHICHO-SAN"

### **Nurse scheduling system**

"Raku" means "easily use" and "Shicho-san" means "head nurse" in Japanese.

Raku Raku Shicho-san is YFC's own software.

This system manages the schedule for nurses.

We have accustomed more than 200hospitals in Japan.