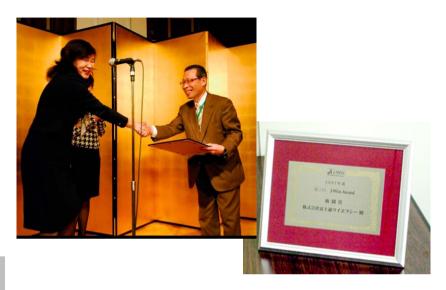

### **★**The First J—win Award (Japan Women's Innovative Network)

## Awarded Fighting-spirit prize!!

- Under the strong leadership of YFC president Kanji Miyaura, the president, member of the Female Activation Project, member of the general affairs department, and the union leader of YFC managed constantly the employee's demands
- Also he attends Catalyst Award Dinner at N.Y in April 9, 2008.

We are joined on J-WIN
(Japan Women's
Innovative Network).
J-WIN is sisters of
Catalyst organization.