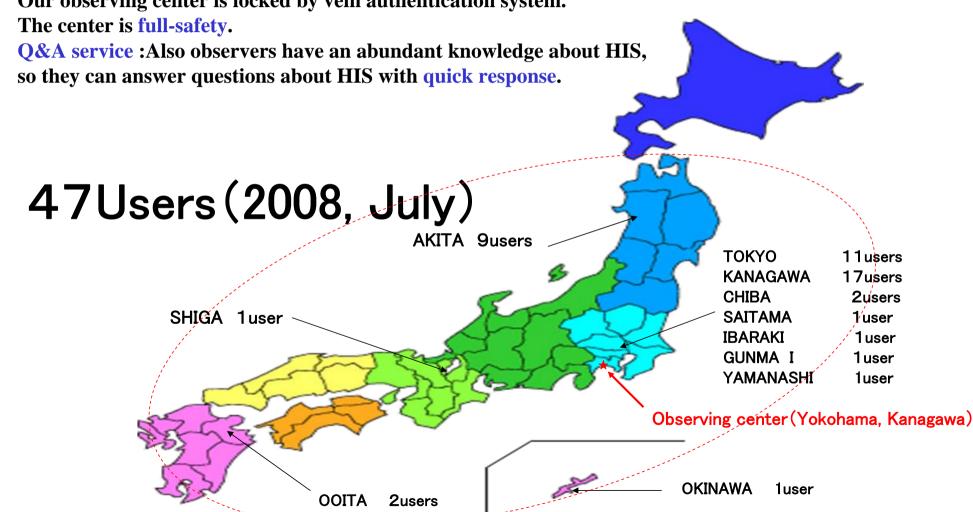

## 1)Observing service for HIS

MAP OF OBSERVING SERVICE

Our service help people who work for HIS Div. at the hospital.

We observe HIS servers 24hours 365days at observing center.

Our observing center is locked by vein authentication system.