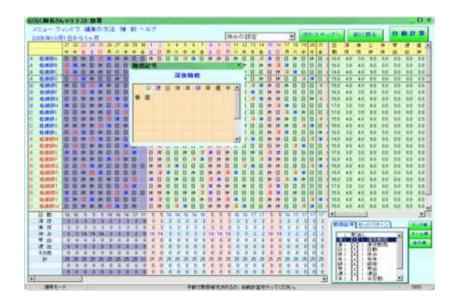

# 2"RAKU RAKU SHICHO-SAN"

### **Nurse scheduling system**

"Raku" means "easily use" and "Shicho-san" means "head nurse" in Japanese.

Raku Raku Shicho-san is YFC's own software.

This system manages the schedule for nurses.

We have accustomed more than 200hospitals in Japan.